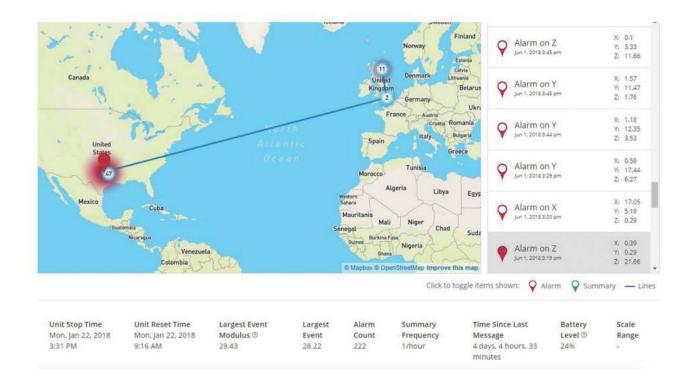

# **Journey Analysis**

### SpotSee Cloud Features

The SpotSee Cloud is where trip data is aggregated in real-time. The graphs are easy to read and include data such as impact with the location, impacts over time, histogram, and temperature.

- Access to your data from anywhere with a secure web portal
- 24/7, Real-time reporting and tracking of incidents
- Alarms with location, time, impact g-level, and direction of impact
- Impacts-over-time visualization for each asset
- · Histogram of the total impacts to an asset