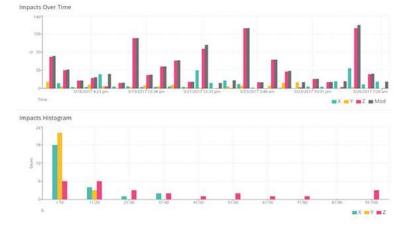

### SpotSee Cloud Features

The SpotSee Cloud is where trip data is aggregated in real-time. The graphs are easy to read and include data such as impact with the location, impacts over time, histogram, and temperature.

- Access to your data from anywhere with a secure web portal
- 24/7, Real-time reporting and tracking of incidents
- Alarms with location, time, impact g-level, and direction of impact
- Impacts-over-time visualization for each asset
- · Histogram of the total impacts to an asset