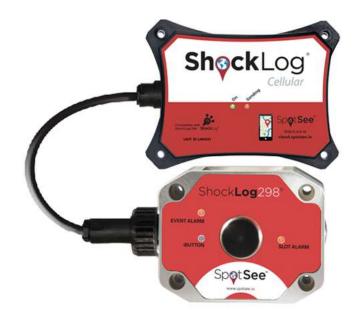

# SHOCKLOG<sup>®</sup> CELLULAR

The ShockLog® Cellular combines powerful monitoring capabilities of the ShockLog® 298 impact recorder with a cellular communication module to deliver real-time notifications of unacceptable handling in the supply chain.