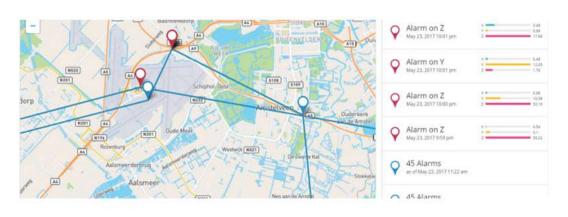

# **Journey Analysis**

### SpotSee Cloud Features

The SpotSee Cloud is where trip data is aggregated in real-time. The graphs are easy to read and include data such as impact with the location, impacts over time, histogram, and temperature.

- Access to your data from anywhere with a secure web portal
- 24/7, Real-time reporting and tracking of incidents
- Alarms with location, time, impact g-level, and direction of impact
- Impacts-over-time visualization for each asset
- · Histogram of the total impacts to an asset