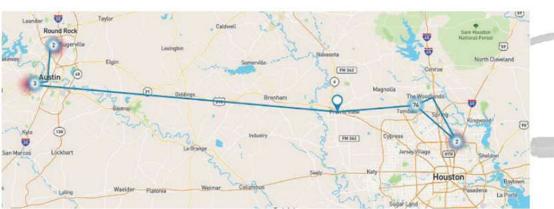

# **Journey Analysis**

### SpotSee Cloud Features

The SpotSee Cloud is where trip data is aggregated in real-time. The graphs are easy to read and include data such as impact with the location, impacts over time, histogram, and temperature.

- Access to your data from anywhere with a secure web portal
- 24/7, Real-time reporting and tracking of incidents
- Alarms with location, time, impact g-level, and direction of impact
- Impacts-over-time visualization for each asset
- · Histogram of the total impacts to an asset